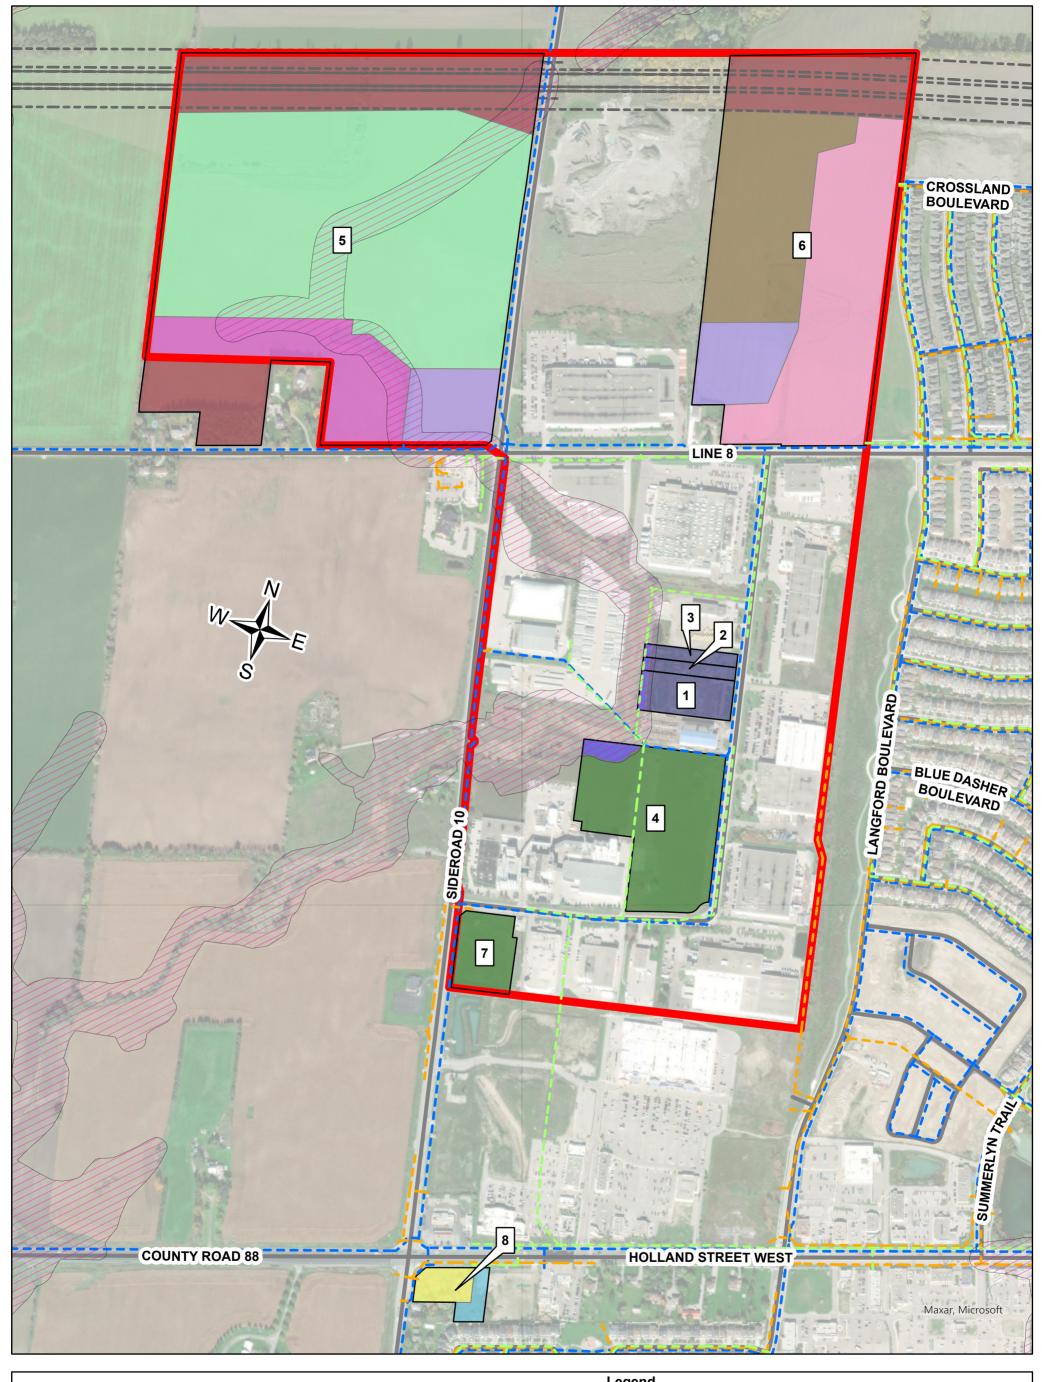

## Reagens Industrial Park Improvement Area

| Site No. | ARN             | Municipal Address         | Primary Owner                | Mailing Address            | City        | Postal Code | Property Code              | Area (m.sq.) | Area (ac) |
|----------|-----------------|---------------------------|------------------------------|----------------------------|-------------|-------------|----------------------------|--------------|-----------|
| 1        | 431202000517204 | 70 REAGENS INDUSTRIAL PKY | 1439660 ONTARIO LIMITED      | 70 REAGENS INDUSTRIAL PKY  | BRADFORD ON | L3Z 2A4     | VACANT INDUSTRIAL LAND     | 11070.08     | 2.74      |
| 2        | 431202000517205 | REAGENS INDUSTRIAL PKY    | 1439660 ONTARIO LIMITED      | 70 REAGEN'S INDUSTRIAL PKY | BRADFORD ON | L3Z 2A4     | VACANT INDUSTRIAL LAND     | 3685.17      | 0.91      |
| 3        | 431202000517206 | 80 REAGENS INDUSTRIAL PKY | 1439660 ONTARIO LIMITED      | 70 REAGEN'S INDUSTRIAL PKY | BRADFORD ON | L3Z 2A4     | VACANT INDUSTRIAL LAND     | 3684.99      | 0.91      |
| 4        | 431202000517214 | REAGENS INDUSTRIAL PKY    | ELEVEN ELEVEN REAL ESTATE    | ATTENTION: DAVID HUDSON    | BRADFORD ON | L3Z 0Z9     | VACANT INDUSTRIAL LAND     | 55211.23     | 13.64     |
| 5        | 431202000522600 | 3100 10TH SIDEROAD        | INTERPHASE DEVELOPMENT INC   | PO BOX 1060 STN MAIN       | BRADFORD ON | L3Z 2B5     | FARM W/OUT BLDGS OR STRUCT | 394398.33    | 97.46     |
| 6        | 431202000522800 | 3004 LINE 8               | BRADVIT HOLDINGS INC         | 121 BRADWICK DR UNIT 3     | CONCORD ON  | L4K 1K5     | FARM W/OUT BLDGS OR STRUCT | 206745.55    | 51.09     |
| 7        | 431202000517252 | 557 HOLLAND ST W          | BRADFORD SHOPPING CENTRES    | 3200 HIGHWAY 7             | VAUGHAN ON  | L4K 5Z5     | BIG BOX SHOP CTR > 100,000 | 13302.63     | 3.29      |
| 8        | 431202000515000 | 566 HOLLAND ST W          | MAC'S CONVENIENCE STORES INC | ATTN MR LARRY DUCHSCHER    | TORONTO ON  | M1B 3V4     | VACANT COMMERCIAL LAND     | 9046.03      | 2.24      |